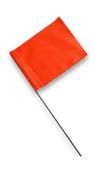

AN ORANGE FLAG INDICATES THAT THE PARK IS USING LAWN WEED CONTROL HERBICIDE IN THE COMMON AREAS SUCH AS GRASS FIELDS, ROADS AND THE PARKING AREAS THAT ARE NOT IN BETWEEN THE HOMES.

PLEASE AVOID (YOU AND/OR YOUR PETS) FROM USING OUR PARK'S COMMON GRASS AREAS FOR THE TIME THE FLAGS ARE POSTED (ESTIMATED TIME AFTER APPLYING IS 24 HOURS). A DYE WILL BE ADDED TO THE WEED CONTROL HERBICIDE TO INDICATE THE LOCATIONS THAT HAVE BEEN TREATED. (JARS WILL BE PLACED ON YOUR PORCH OR DOORSTEP.)