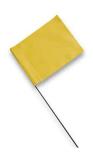

## FLAGS PLACED IN A JAR ON YOUR PORCH, DOORSTEP OR IN OUR PUBLIC AREAS.

A YELLOW FLAG INDICATES THAT THE PARK IS USING FERTILIZER ON THE GRASS IN THE COMMON AREAS. (PLACED ON THE FIELDS THAT ARE BEING FERTILIZED)